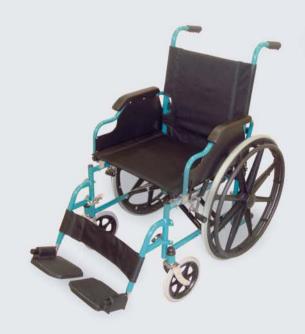

# **WHEELCHAIR**

### **GENERAL SPECIFICATIONS**

- With foldable property, wheelchair is able to be placed in narrow area.
- Moving foot place.
- Epoxy painted steel construction is resistant to corrosion.
- With an effective brake system, able to stopped easily.
- Back and front wheels have filling properties.

### TECHNICAL SPECIFICATIONS

| Width          | : | 62,5 cm             |
|----------------|---|---------------------|
| Depth          | : | 107 cm              |
| Sitting Height | : | 50 cm               |
| Height         | : | 94 cm               |
| Weight         | : | approx 22 kg        |
| Volume         | : | 0,21 m <sup>3</sup> |