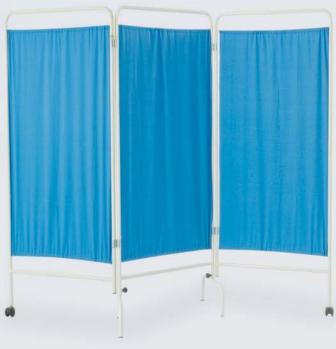

#### **GENERAL SPECIFICATIONS**

- Three winged screen is adjusted by castors.
- The curtain is removable, attachable and washable.
- Epoxy painted steel construction is resistant to corrosion.
- Screen is able to be used in narrow area, owing to foldable wings system if necessary.

## **TECHNICAL SPECIFICATIONS**

■ Length : 210 cm ■ Height : 166 cm ■ Weight : approx 10,8 kg ■ Volume : 0,12 m<sup>3</sup>