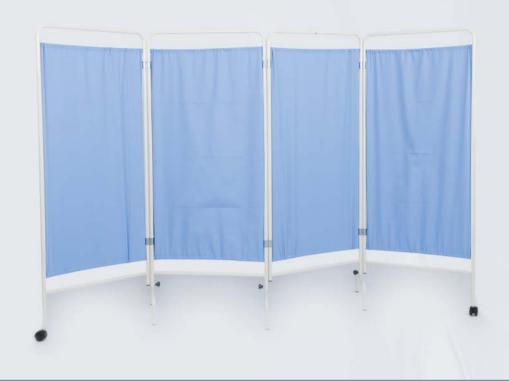

# **SCREEN**

#### **GENERAL SPECIFICATIONS**

- Four winged screen is adjusted by castors.
- The curtain is removable, attachable and washable.
- Epoxy painted steel construction is resistant to corrosion.
- Screen is able to be used in narrow area, owing to foldable wings system if necessary.

### **TECHNICAL SPECIFICATIONS**

: 280 cm ■ Length : 166 cm ■ Height ■ Weight : approx 13,8 kg : 0,15 m<sup>3</sup> ■ Volume