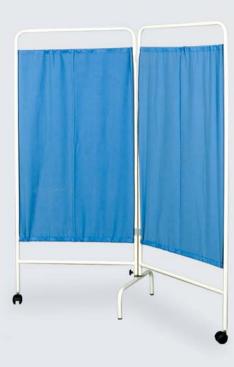

# **SCREEN**

**SCREEN** 

#### **GENERAL SPECIFICATIONS**

- Two winged screen is adjusted by casters.
- The curtains are removable, attachable and washable.
- Epoxy painted steel construction is resistant to corrosion.
- Screen is able to be used in narrow area, owing to foldable wings system if necessary.

### **TECHNICAL SPECIFICATIONS**

: 140 cm ■ Length ■ Height : 166 cm ■ Weight : approx 7,4 kg : 0,09 m<sup>3</sup> ■ Volume